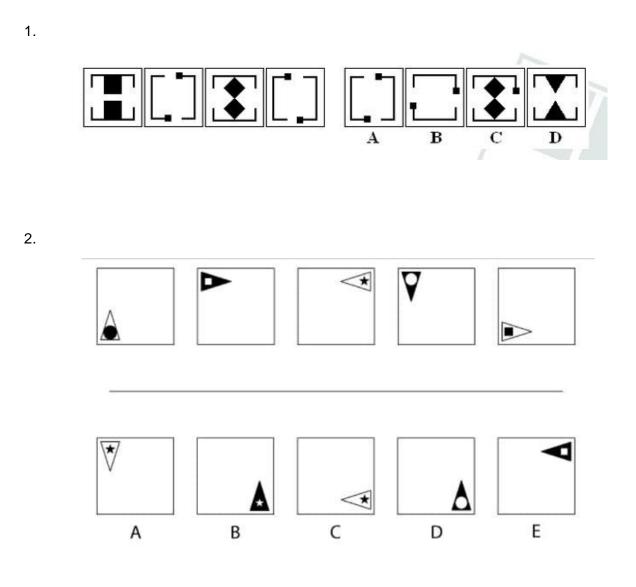

Set 1: *Figure Series* 

**Directions:** In each question, you will be given a series of figures with a logical sequence. Determine the pattern and choose from the given choices the one that best matches the missing/next figure in the series.

To get the answer key and more NMAT review materials, visit <u>https://filipiknow.net/nmat-</u> <u>reviewer/</u>

Set 1: Figure Series

3.

4.

To get the answer key and more NMAT review materials, visit <u>https://filipiknow.net/nmat-</u> reviewer/