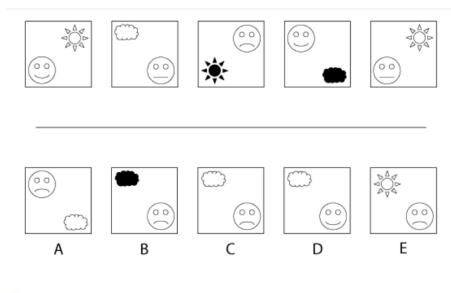

Set 1: *Figure Series* 

**Directions:** In each question, you will be given a series of figures with a logical sequence. Determine the pattern and choose from the given choices the one that best matches the missing/next figure in the series.

To get the answer key and more NMAT review materials, visit <u>https://filipiknow.net/nmat-</u> <u>reviewer/</u>

Set 1: Figure Series

3.

4.

To get the answer key and more NMAT review materials, visit <u>https://filipiknow.net/nmat-</u> reviewer/