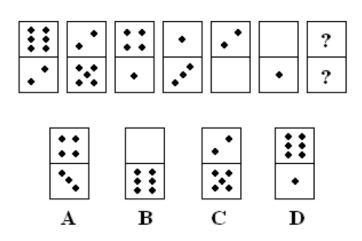

Set 1: *Figure Series* 

**Directions:** In each question, you will be given a series of figures with a logical sequence. Determine the pattern and choose from the given choices the one that best matches the missing/next figure in the series.

To get the answer key and more NMAT review materials, visit <u>https://filipiknow.net/nmat-</u> <u>reviewer/</u>

Set 1: Figure Series

3.

4.

To get the answer key and more NMAT review materials, visit <u>https://filipiknow.net/nmat-</u> reviewer/