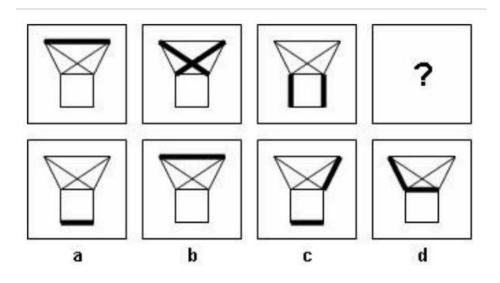

Set 1: *Figure Series* 

**Directions:** In each question, you will be given a series of figures with a logical sequence. Determine the pattern and choose from the given choices the one that best matches the missing/next figure in the series.

To get the answer key and more NMAT review materials, visit <u>https://filipiknow.net/nmat-</u> <u>reviewer/</u>

Set 1: Figure Series

3.

4.

To get the answer key and more NMAT review materials, visit <u>https://filipiknow.net/nmat-</u> reviewer/