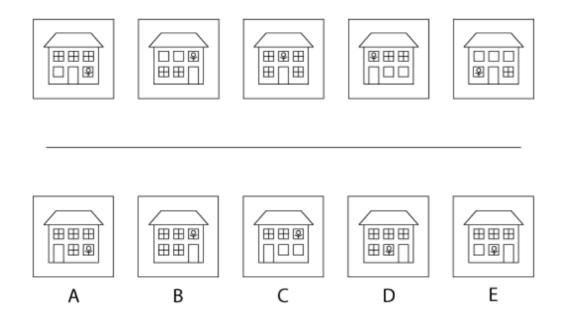

Set 1: *Figure Series* 

**Directions:** In each question, you will be given a series of figures with a logical sequence. Determine the pattern and choose from the given choices the one that best matches the missing/next figure in the series.

To get the answer key and more NMAT review materials, visit <u>https://filipiknow.net/nmat-</u> <u>reviewer/</u>

Set 1: Figure Series

3.

4.

To get the answer key and more NMAT review materials, visit <u>https://filipiknow.net/nmat-</u> reviewer/