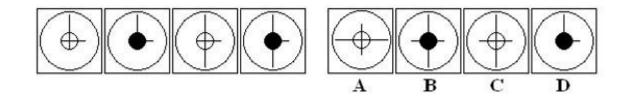

Set 1: *Figure Series* 

**Directions:** In each question, you will be given a series of figures with a logical sequence. Determine the pattern and choose from the given choices the one that best matches the missing/next figure in the series.

To get the answer key and more NMAT review materials, visit <u>https://filipiknow.net/nmat-</u> <u>reviewer/</u>

Set 1: Figure Series

3.

4.

To get the answer key and more NMAT review materials, visit <u>https://filipiknow.net/nmat-</u> reviewer/