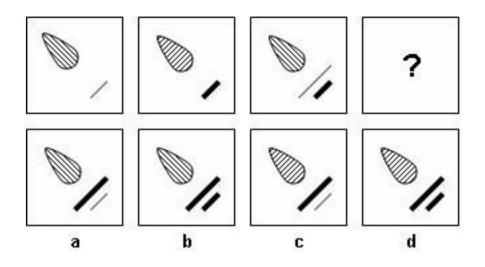

Set 1: *Figure Series* 

**Directions:** In each question, you will be given a series of figures with a logical sequence. Determine the pattern and choose from the given choices the one that best matches the missing/next figure in the series.

To get the answer key and more NMAT review materials, visit <u>https://filipiknow.net/nmat-</u> <u>reviewer/</u>

Set 1: Figure Series

3.

4.

To get the answer key and more NMAT review materials, visit <u>https://filipiknow.net/nmat-</u> reviewer/