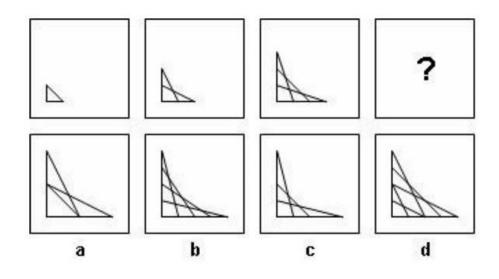

Set 1: *Figure Series* 

**Directions:** In each question, you will be given a series of figures with a logical sequence. Determine the pattern and choose from the given choices the one that best matches the missing/next figure in the series.

To get the answer key and more NMAT review materials, visit <u>https://filipiknow.net/nmat-</u> <u>reviewer/</u>

Set 1: Figure Series

3.

4.

To get the answer key and more NMAT review materials, visit <u>https://filipiknow.net/nmat-</u> reviewer/