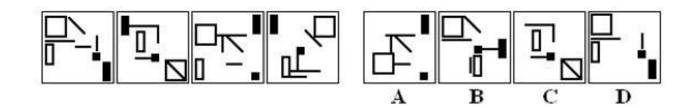

Set 1: *Figure Series* 

**Directions:** In each question, you will be given a series of figures with a logical sequence. Determine the pattern and choose from the given choices the one that best matches the missing/next figure in the series.

To get the answer key and more NMAT review materials, visit <u>https://filipiknow.net/nmat-</u> <u>reviewer/</u>

Set 1: Figure Series

3.

4.

To get the answer key and more NMAT review materials, visit <u>https://filipiknow.net/nmat-</u> reviewer/