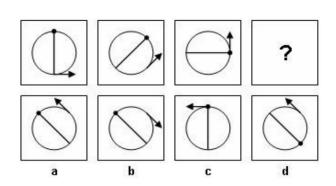

Set 1: *Figure Series* 

**Directions:** In each question, you will be given a series of figures with a logical sequence. Determine the pattern and choose from the given choices the one that best matches the missing/next figure in the series.

To get the answer key and more NMAT review materials, visit <u>https://filipiknow.net/nmat-</u> <u>reviewer/</u>

Set 1: Figure Series

3.

4.

To get the answer key and more NMAT review materials, visit <u>https://filipiknow.net/nmat-</u> reviewer/