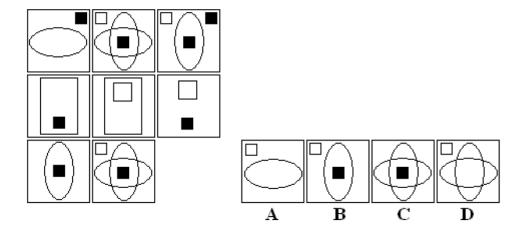

Set 1: *Figure Series* 

**Directions:** In each question, you will be given a series of figures with a logical sequence. Determine the pattern and choose from the given choices the one that best matches the missing/next figure in the series.

To get the answer key and more NMAT review materials, visit <u>https://filipiknow.net/nmat-</u> <u>reviewer/</u>

Set 1: Figure Series

3.

4.

To get the answer key and more NMAT review materials, visit <u>https://filipiknow.net/nmat-</u> reviewer/