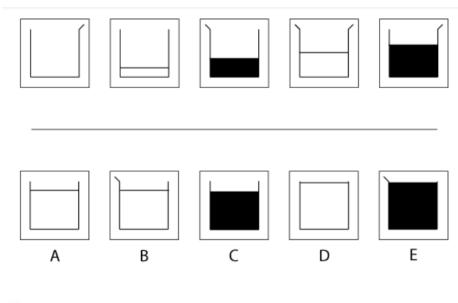

Set 1: *Figure Series* 

**Directions:** In each question, you will be given a series of figures with a logical sequence. Determine the pattern and choose from the given choices the one that best matches the missing/next figure in the series.

To get the answer key and more NMAT review materials, visit <u>https://filipiknow.net/nmat-</u> <u>reviewer/</u>

Set 1: Figure Series

3.

4.

To get the answer key and more NMAT review materials, visit <u>https://filipiknow.net/nmat-</u> reviewer/