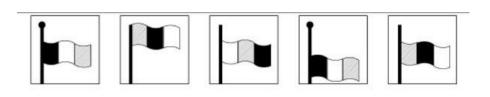

Set 1: *Figure Series* 

**Directions:** In each question, you will be given a series of figures with a logical sequence. Determine the pattern and choose from the given choices the one that best matches the missing/next figure in the series.

To get the answer key and more NMAT review materials, visit <u>https://filipiknow.net/nmat-</u> <u>reviewer/</u>

Set 1: Figure Series

3.

4.

To get the answer key and more NMAT review materials, visit <u>https://filipiknow.net/nmat-</u> reviewer/