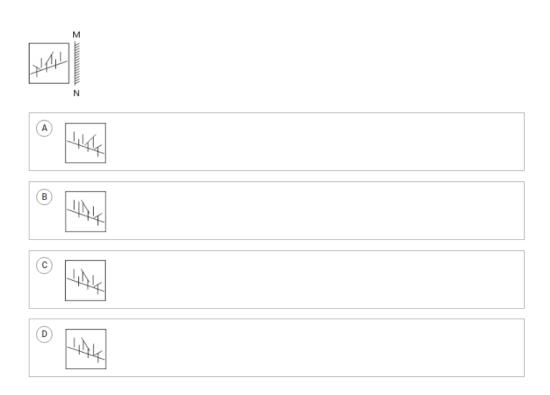

#### Set 2: Mirror Image

Directions: For each question, there is a figure followed by four or five choices. Select from the given choices the one you believe is the mirror image of the given figure.

### Set 2: *Mirror Image*

14.