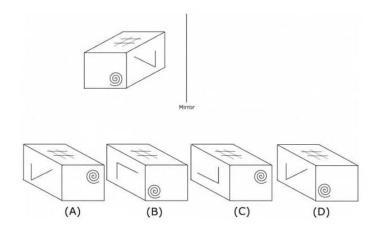

#### Set 2: Mirror Image

Directions: For each question, there is a figure followed by four or five choices. Select from the given choices the one you believe is the mirror image of the given figure.

### Set 2: *Mirror Image*

2.