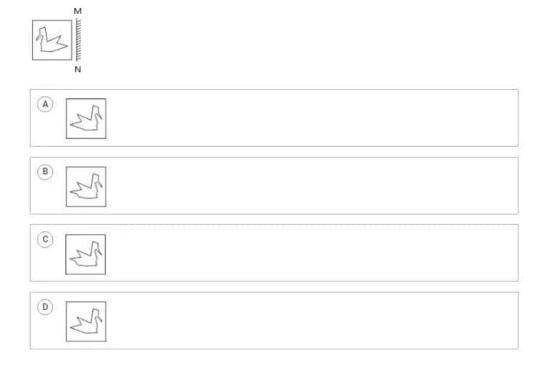

### **Questions**

#### Set 2: Mirror Image

Directions: For each question, there is a figure followed by four or five choices. Select from the given choices the one you believe is the mirror image of the given figure.







### Set 2: *Mirror Image*

2.









### Set 2: *Mirror Image*

4.



| Ħ.        |  |
|-----------|--|
| (A)       |  |
| (8)       |  |
| © <b></b> |  |
| 0         |  |





### Set 2: *Mirror Image*

6.



| (A) |  |
|-----|--|
| (B) |  |
|     |  |
| (D) |  |





### Set 2: *Mirror Image*

8.



| (A) (D) (D) |  |
|-------------|--|
| (B) O O     |  |
|             |  |
| (a)         |  |





### Set 2: *Mirror Image*

10.









### Set 2: *Mirror Image*

12.









### Set 2: *Mirror Image*

14.









### Set 2: *Mirror Image*

16.



17.









#### Set 2: *Mirror Image*