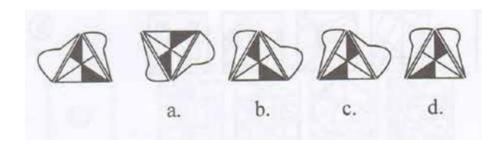

#### Set 2: Mirror Image

Directions: For each question, there is a figure followed by four or five choices. Select from the given choices the one you believe is the mirror image of the given figure.

### Set 2: *Mirror Image*

12.