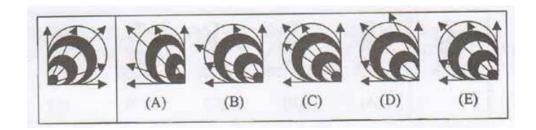

### **Questions**

#### Set 2: Mirror Image

Directions: For each question, there is a figure followed by four or five choices. Select from the given choices the one you believe is the mirror image of the given figure.







### Set 2: *Mirror Image*

2.









### Set 2: *Mirror Image*

4.



| Ħ.        |  |
|-----------|--|
| (A)       |  |
| (8)       |  |
| © <b></b> |  |
| 0         |  |





### Set 2: *Mirror Image*

6.



| (A) |  |
|-----|--|
| (B) |  |
|     |  |
| (D) |  |





### Set 2: *Mirror Image*

8.



| (A) (D) (D) |  |
|-------------|--|
| (B) O O     |  |
|             |  |
| (a)         |  |





### Set 2: *Mirror Image*

10.









### Set 2: *Mirror Image*

12.









### Set 2: *Mirror Image*

14.









### Set 2: *Mirror Image*

16.



17.









#### Set 2: *Mirror Image*