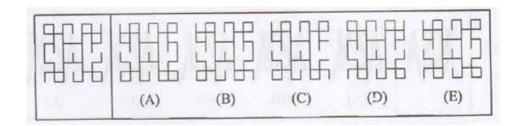

t 2: Mirror Image

Directions: For each question, there is a figure followed by four or five choices. Select from the given choices the one you believe is the mirror image of the given figure.







### Set 2: *Mirror Image*

2.









### Set 2: *Mirror Image*

4.



| Ħ.        |  |
|-----------|--|
| (A)       |  |
| (8)       |  |
| © <b></b> |  |
| 0         |  |





### Set 2: *Mirror Image*

6.



| (A) |  |
|-----|--|
| (B) |  |
|     |  |
| (D) |  |





### Set 2: *Mirror Image*

8.



| (A) (D) (D) |  |
|-------------|--|
| (B) O O     |  |
|             |  |
| (a)         |  |





### Set 2: *Mirror Image*

10.









### Set 2: *Mirror Image*

12.









### Set 2: *Mirror Image*

14.









### Set 2: *Mirror Image*

16.



17.









#### Set 2: *Mirror Image*