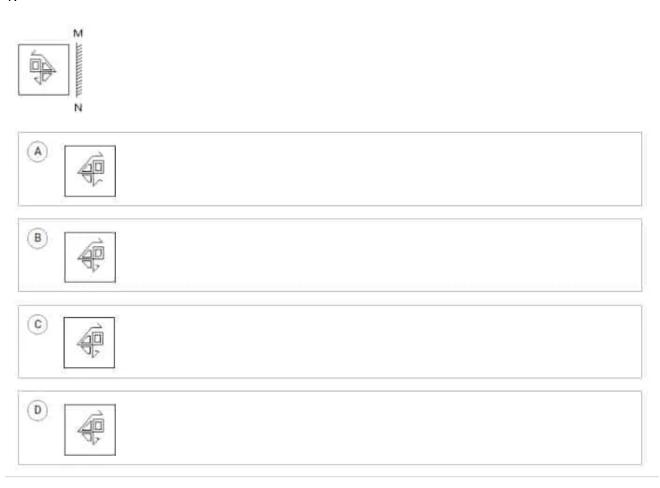

### **Questions**

#### Set 2: Mirror Image

Directions: For each question, there is a figure followed by four or five choices. Select from the given choices the one you believe is the mirror image of the given figure.







### Set 2: *Mirror Image*

2.









### Set 2: *Mirror Image*

4.



| Ħ.        |  |
|-----------|--|
| (A)       |  |
| (8)       |  |
| © <b></b> |  |
| 0         |  |





### Set 2: *Mirror Image*

6.



| (A) |  |
|-----|--|
| (B) |  |
|     |  |
| (D) |  |





### Set 2: *Mirror Image*

8.



| (A) (D) (D) |  |
|-------------|--|
| (B) O O     |  |
|             |  |
| (a)         |  |





### Set 2: *Mirror Image*

10.









### Set 2: *Mirror Image*

12.









### Set 2: *Mirror Image*

14.









### Set 2: *Mirror Image*

16.



17.









#### Set 2: *Mirror Image*