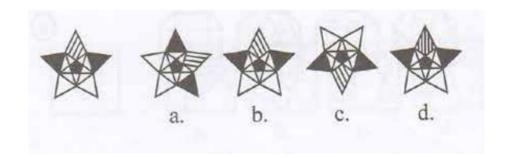

#### Set 2: Mirror Image

Directions: For each question, there is a figure followed by four or five choices. Select from the given choices the one you believe is the mirror image of the given figure.

### Set 2: *Mirror Image*

10.