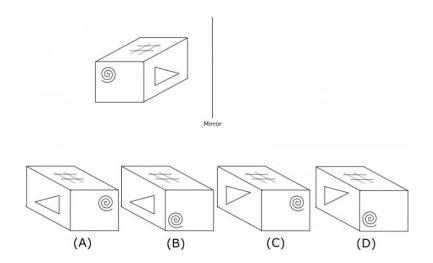

#### Set 2: Mirror Image

Directions: For each question, there is a figure followed by four or five choices. Select from the given choices the one you believe is the mirror image of the given figure.