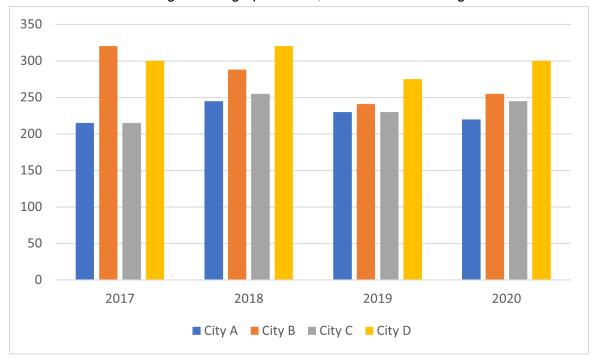

(A) Php 32 500
(B) Php 32 880
(C) Php 33 480
(D) Php 33 520

To get more Civil Service Exam review materials, visit <u>https://filipiknow.net/civil-servicereviewer/</u>

Set 5: Data Interpretation

8. A fast-food chain has four branches in four different cities: City A, City B, City C, and City D. Shown below are the average number of customers each year of the four branches of the fast food chain. Based on the given bar graphs below, which of the following statements is FALSE:

- (A) The most performing branch in 2019 is the branch in City D.
- (B) The most performing branch in 2017 is City B
- (C) Throughout the years 2017-2020, the performance of City D is continuously decreasing
- (D) Clty C performed better in 2018 as compared to 2019.