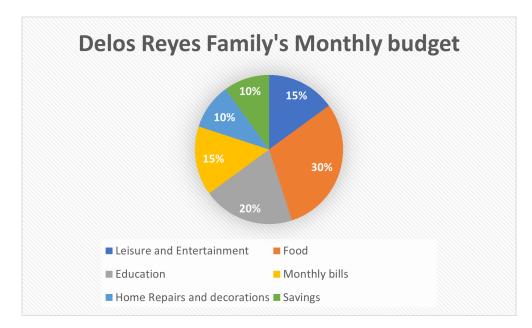

(A) Php 1 000 000(B) Php 500 000(C) Php 5 000 000(D) Php 100 000

To get more Civil Service Exam review materials, visit <u>https://filipiknow.net/civil-servicereviewer/</u>

Set 5: Data Interpretation

5. Shown below is the allocation of Delos Reyes family's monthly budget to their domestic expenses. The monthly budget of Delos Reyes' family is Php 35800. How much is allocated to Education and Food?

- (A) Php 7160 for Education, Php 15 000 for food
- (B) Php 3580 for Education, Php 10 740 for food
- (C) Php 7160 for Education, Php 10 740 for food
- (D) Php 3580 for Education, Php 15 000 for food

To get more Civil Service Exam review materials, visit <u>https://filipiknow.net/civil-servicereviewer/</u>