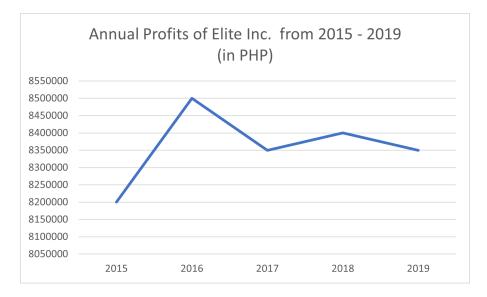

Set 5: Data Interpretation

3. Shown below is a line graph presenting the annual profits of Elite Inc. from 2015 - 2019. It is noticeable that in the period of 2016 - 2017, there was a sudden decline in the annual profits of the corporation. To boost the performance of the company, it was decided to employ structural innovations in the company. The profits of the company increased in the following period and this was attributed to the structural innovations. By how much larger was the annual profit in 2018 as compared to 2017?

- (A) Php 500 000 (B) Php 50 000
- (C) Php 5000
- (D) Php 5 000 000

To get more Civil Service Exam review materials, visit <u>https://filipiknow.net/civil-servicereviewer/</u>

Set 5: Data Interpretation