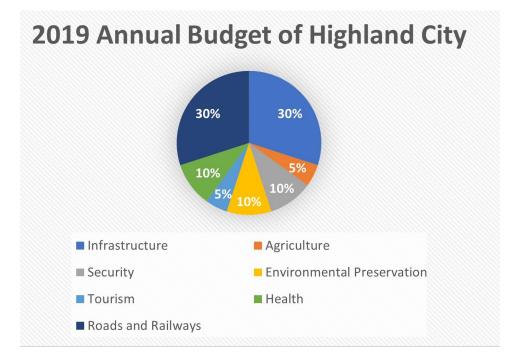

1 . Shown below is a pie chart presenting the allocation of the annual budget of Highland City for the year 2019. The annual budget of Highland City for the year 2019 is Php 100 000 000. How much larger is allocated to Infrastructure than to Environmental Preservation?

(A) Php 5 000 000
(B) Php 10 000 000
(C) Php 20 000 000
(D) Php 25 000 000

To get more Civil Service Exam review materials, visit <u>https://filipiknow.net/civil-servicereviewer/</u>

Set 5: Data Interpretation