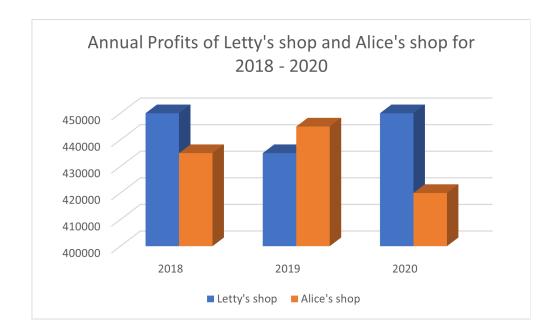

2. Presented below are the annual profits of Letty's shop and Alice's shop for a three-year period (2018 - 2020). Based on the given graph, by how much larger was the annual profit of Alice's shop as compared to the annual profit of Letty's shop in 2019?

- (A) More than Php 20 000
- (B) More than Php 10 000
- (C) More than Php 10 000 but less than Php 20 000
- (D) More than Php 5 000 but less than Php 10 000

To get more Civil Service Exam review materials, visit <u>https://filipiknow.net/civil-servicereviewer/</u>