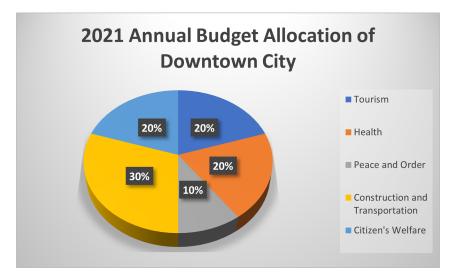

Set 5: Data Interpretation

10. The Downtown City allocated Php 75 000 000 for buildings, roads, bridges, railways and infrastructure development projects. Shown below is the allocation of Downtown City's annual budget for 2021. How much is allocated for Health?

(A) Php 50 000 000
(B) Php 55 000 000
(C) Php 70 000 000
(D) Php 75 000 000

To get more Civil Service Exam review materials, visit <u>https://filipiknow.net/civil-servicereviewer/</u>