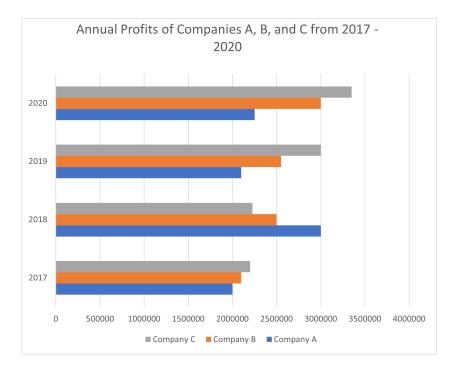

4. A group of researchers are studying the annual profits of the companies A, B, and C for a four year period (2017-2018). They obtained the information from the respective financial statements of the companies. Shown below is a graph presenting the data collected from their research. By how much larger was company A's annual profit than company B's annual profit in the year 2018?

(A) Php 1 000 000(B) Php 500 000(C) Php 5 000 000(D) Php 100 000

To get more Civil Service Exam review materials, visit <u>https://filipiknow.net/civil-servicereviewer/</u>

Set 5: Data Interpretation

5. Shown below is the allocation of Delos Reyes family's monthly budget to their domestic expenses. The monthly budget of Delos Reyes' family is Php 35800. How much is allocated to Education and Food?