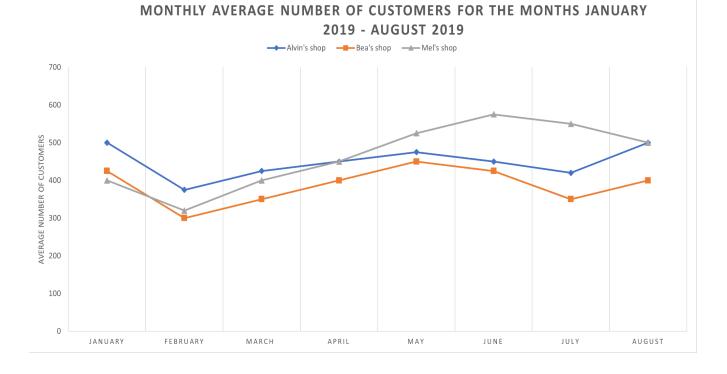

To get more Civil Service Exam review materials, visit <u>https://filipiknow.net/civil-servicereviewer/</u>

Set 5: Data Interpretation

9. Using the line graph below which presents the average number of customers per month of the three most popular shops in a city. By how many percent did Mels shop average number of customers increase from February to April?

- (A) Between 70% to 80%
- (B) Between 50% to 60%
- (C) Between 60% to 70%
- (D) Between 40% to 50%

To get more Civil Service Exam review materials, visit <u>https://filipiknow.net/civil-servicereviewer/</u>