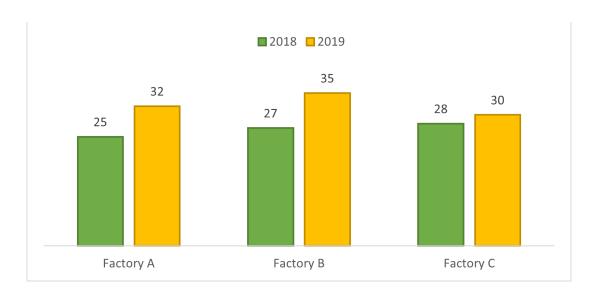

Set 5: Data Interpretation

6. Shown below is a visual presentation of the average number of cars produced by factories A, B, and C for a 12-month period in the year 2018 and 2019. By how much larger is the number of cars produced by factory C in 2019 as compared to the number of cars produced by factory A in 2018?

- (A) 20 cars
- (B) 40 cars
- (C) 60 cars
- (D) 80 cars

To get more Civil Service Exam review materials, visit <u>https://filipiknow.net/civil-servicereviewer/</u>

Set 5: Data Interpretation

7. The monthly budget of Tibay family is Php 37 200. Shown below is a pie chart presenting the allocation of Tibay family's monthly budget for their domestic expenditures. How much of the family's annual budget is not saved?