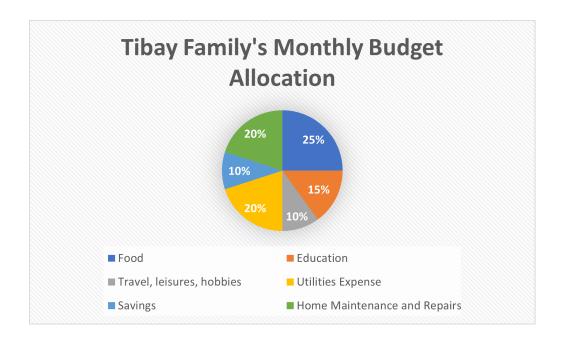

- (A) 20 cars
- (B) 40 cars
- (C) 60 cars
- (D) 80 cars

To get more Civil Service Exam review materials, visit <u>https://filipiknow.net/civil-servicereviewer/</u>

Set 5: Data Interpretation

7. The monthly budget of Tibay family is Php 37 200. Shown below is a pie chart presenting the allocation of Tibay family's monthly budget for their domestic expenditures. How much of the family's annual budget is not saved?

(A) Php 32 500
(B) Php 32 880
(C) Php 33 480
(D) Php 33 520

To get more Civil Service Exam review materials, visit <u>https://filipiknow.net/civil-servicereviewer/</u>

Set 5: Data Interpretation

8. A fast-food chain has four branches in four different cities: City A, City B, City C, and City D. Shown below are the average number of customers each year of the four branches of the fast food chain. Based on the given bar graphs below, which of the following statements is FALSE: